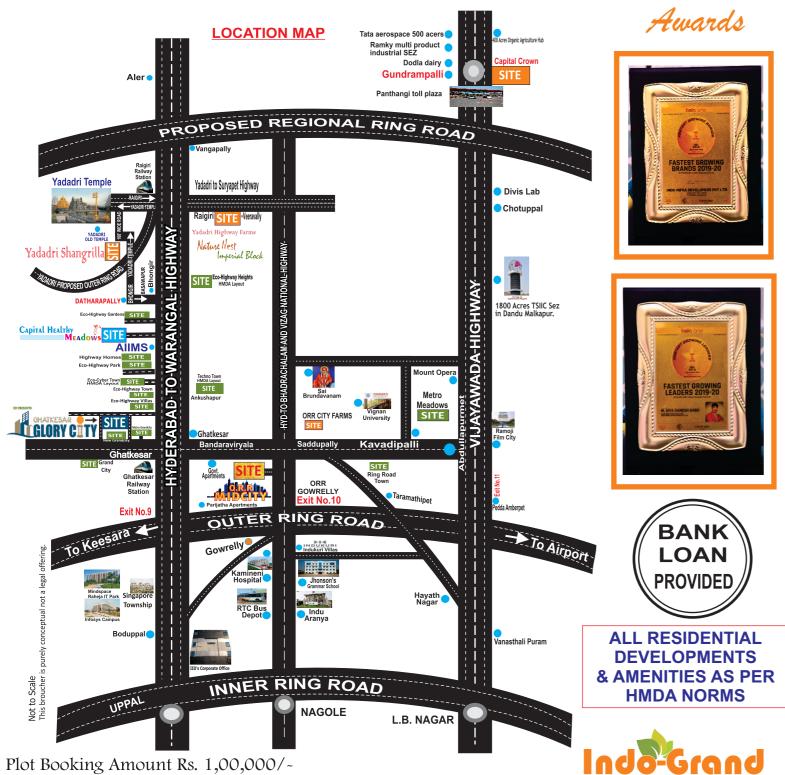

### A WORTHFULL EARLY STAGE INVESTMENT BESIDE ORR AND NEW N-H.

L.P. No. 000140/LO/Plg/HMDA/2021

# LUXURY RESIDENTIAL PLOTS & VILLAS

@ Bandaraviryala, Gowrelly, ORR Exit-10

### EAST FACING

1600 sft. x Rs.1878/- = **30,04,800/-** + Land Cost (Construction Cost only)

Project Located Very Near to Outer Ring Road Gowrelly Exit No.10 and Just Beside Newly Declared National Highway connecting ORR Gowrelly Junction & Badrachalam which furthur leads to Visakhapatnam & Chattisgarh.

Plot Booking Amount Rs. 1,00,000/~ with postdated cheques for 25% of Plot Amount must be cleared to get Plot Allotment Letter within 7 Days from the Date of Booking Sale Agreement will be issued on clearance of 50% Payment.