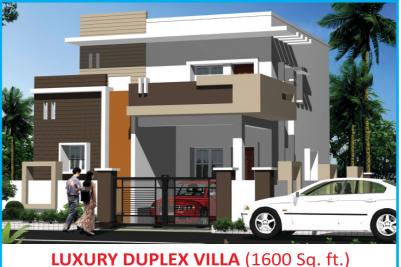

### EAST FACING

1600 sft. x Rs.1878/- = **30,04,800/-** + Land Cost (Construction Cost only)

Project Located Very Near to Outer Ring Road Gowrelly Exit No.10 and Just Beside Newly Declared National Highway connecting ORR Gowrelly Junction & Badrachalam which furthur leads to Visakhapatnam & Chattisgarh.