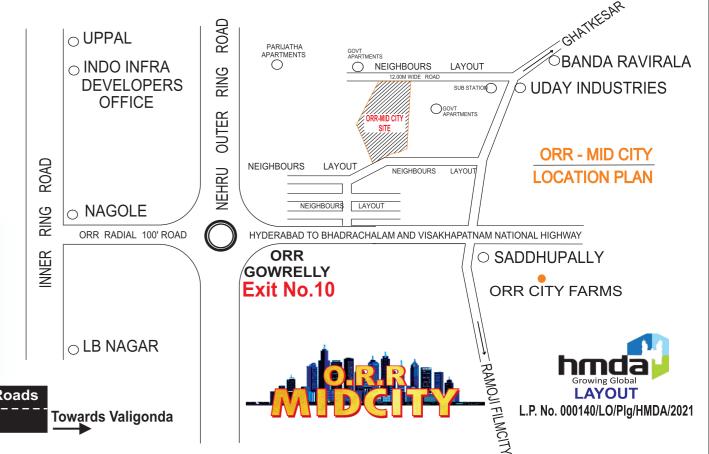

### A WORTHFULL EARLY STAGE INVESTMENT BESIDE ORR AND NEW N-H.

L.P. No. 000140/LO/Plg/HMDA/2021

# LUXURY RESIDENTIAL PLOTS & VILLAS

@ Bandaraviryala, Gowrelly, ORR Exit-10