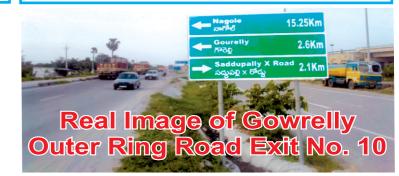

### A WORTHFULL EARLY STAGE INVESTMENT BESIDE ORR AND NEW N-H.

L.P. No. 000140/LO/Plg/HMDA/2021

# LUXURY RESIDENTIAL PLOTS & VILLAS

@ Bandaraviryala, Gowrelly, ORR Exit-10

### EAST FACING

1600 sft. x Rs.1878/- = **30,04,800/-** + Land Cost (Construction Cost only)

Project Located Very Near to Outer Ring Road Gowrelly Exit No.10 and Just Beside Newly Declared National Highway connecting ORR Gowrelly Junction & Badrachalam which furthur leads to Visakhapatnam & Chattisgarh.