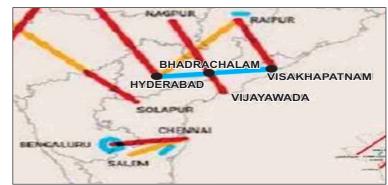

### NH-30 జాతీయ రహదారికి గెజిట్ విడుదల: ఎంపీ కవిత

హైదరాబాద్ ORR నుంచి కొత్తగూడెం వరకు (వలిగొండ, తొర్చారు, నెల్లికుదురు, మహబూబాబాద్, ఇల్లందు మీదుగా) NH-30 జాతీయ రహదారికి గెజిట్ విడుదలైనట్లు మానుకోట ఎంపీ మాలోత్ కవిత తెలిపారు. సుమారు రూ. 2 వేల కోట్లతో 234 కిలోమీటర్లు ఈ రహదారి నిర్మాణం జరగనుందని ఆమె వివరించారు. ఈ సందర్భంగా ముఖ్యమంత్రి కేసీఆర్ కి, కేంద్రమంత్రి గడ్కరీకి ఎంపీ దన్యవాదాలు తెలిపారు.

నూతన హైవేల నిర్మాణం వల్ల తెలంగాణకు గణనీయంగా ప్రయోజనం చేకూరనుంది. 23 హైవేల్లో 3 హైదరాబాద్ నగరంతో కనెక్ట్ అవుతుండటం విశేషం. <mark>హైదరాబాద్ నుంచి భద్రాచలం మీదుగా విశాఖపట్నానికి ఒక హైవేను నిర్మించనున్నారు. ఇందుకోసం 221 కి.మీ. మేర కొత్తగా హైవే నిర్మిస్తారు. 2025 మార్చి నాటికి దీని నిర్మాణం పూర్తి కావాలని లక్ష్యంగా పెట్టుకున్నారు.</mark>