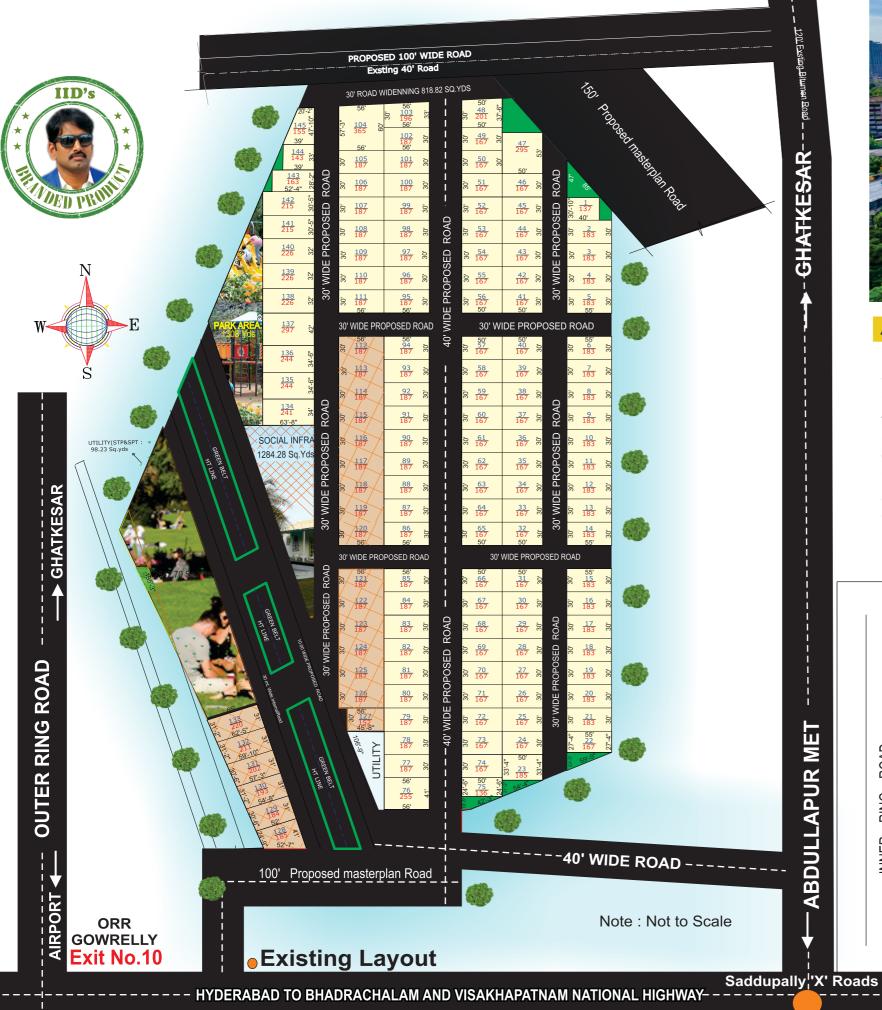

#### PLAN SHOWING THE PROPOSED OPEN PLOTS IN SURVEY NO:-293/11.PINCODE:501505,TELANGANA

TOTAL AREA : AC: 10-30.44GTS / 51,265.50 SQq.Yds. ROAD EFFECTED AREA : 819.00 Sq.Yds

NET AREA : AC:10-23.68 Gts / 51,265.50 Sq.Yds

NUMBER OF PLOTS: 145

| AREA STATEMENT:            |           |            |
|----------------------------|-----------|------------|
| PARTICULARS                | Sq Yds    | PERCENTAGE |
| PLOTTED AREA               | 27,227.72 | 53.12%     |
| ROADS AREA                 | 16,408.05 | 32.00 %    |
| SOCIAL INFRASTRUCTURE AREA | 1,284.28  | 02.51 %    |
| PARK AREA                  | 3,850.78  | 07.51 %    |
| GREEN BELT AREA            | 2,080.00  | 04.05 %    |
| UTILITY AREA               | 414.67    | 00.81 %    |
| TOTAL AREA                 | 51,265.50 | 100.00 %   |